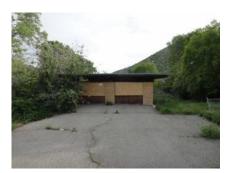

# FRONT VIEW OF SUBJECT PROPERTY

Appraised Date: May 26, 2013 Appraised Value: \$ 211,000

#### **Condition of Appraisal Comments**

The appraiser was asked to perform an appraisal on the subject, which contains 5 seperate parcels, 4 of which are vacant land and the other has a vacant and unlivable home on it. The appraiser was asked to combine all 5 parcels into 1 report. The tax sheets for all 5 parcels have been included in the appraisal report, the acreage for all 5 parcels have been included in the report. The address for the report is the address of the aprcel that the house is located on. Based upon the house being boarded up and for the safety concerns, the appraiser was not able to inspect the interior of the home, but there was a sign on the house to not enter due to safety concerns. The owner of public record for all 5 parcels is Vision Lnad, LLC