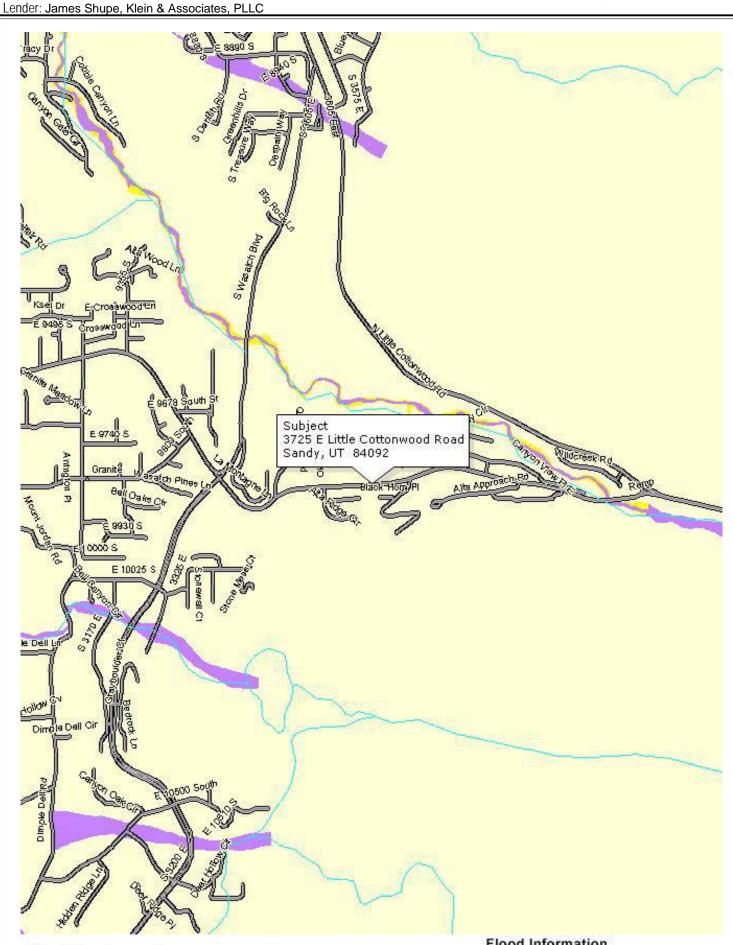

#### **Neighborhood Description**

The neighborhood attributes are positive with average access to schools, shopping, parks, and employment centers. The attached location map shows the location of the subject in relation to major highways and points of interest. Most homes in the area are traditional styles with brick, wood, stucco and fiberboard exteriors. No adverse neighborhood factors observed. The subject neighborhood has average appeal and there were no adverse conditions noted that would affect value or marketability

# Case 2:12-cv-00591-BSJ Document 383-1 Filed 07/23/13 Page 12 of 27

**LOCATION MAP** 

Borrower: James Shupe, Klein & Associates, PLLC File No.: 3725 Little Cottonwood Rd Property Address: 3725 E Little Cottonwood Road Case No.: City: Sandy State: UT Zip: 84092

# FloodMap Legend

Flood Zones

Areas inundated by 500-year flooding

Areas outside of the 100- and 500-year floodplains

Areas inundated by 100-year flooding

Areas inundated by 100-year flooding with velocity hazard

#### Flood Information

Community: 490102 - UNINCORPORATED AREA Property is not in a FEMA special flood hazard area.

Map Number: 49035C0458G Panel: 0458G

Map Date: 09/25/2009

Zone: X

FIPS: 49035

Neither Transamerica Flood Hazard Certification (TFHC) nor ACI make any representations or warranties to any party concerning the content, accuracy or completeness of this flood report, including any warranty of merchantability or fitness for a particular purpose. Neither TFHC nor ACI nor the seller of this flood report shall have any liability to any third party for any use or misuse of this flood report.