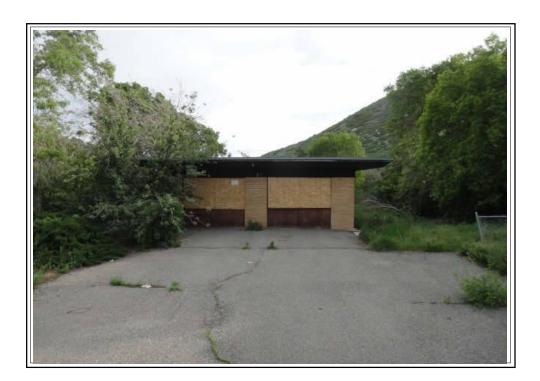

# FRONT VIEW OF SUBJECT PROPERTY

Appraised Date: May 26, 2013 Appraised Value: \$ 211,000

#### **Condition of Appraisal Comments**

The appraiser was asked to perform an appraisal on the subject, which contains 5 seperate parcels, 4 of which are vacant land and the other has a vacant and unlivable home on it. The appraiser was asked to combine all 5 parcels into 1 report. The tax sheets for all 5 parcels have been included in the appraisal report, the acreage for all 5 parcels have been included in the report. The address for the report is the address of the aprcel that the house is located on. Based upon the house being boarded up and for the safety concerns, the appraiser was not able to inspect the interior of the home, but there was a sign on the house to not enter due to safety concerns. The owner of public record for all 5 parcels is Vision Lnad, LLC

#### **Comments on Sales Comparison**

The comparables selected were closest to the subject in size, shape, proximity, design, and appeal. All of the comparables were selected from the same marketing area as the subject and are considered good indicators of the current market value in the immediate area. The comparables used were the most recent available. Acreage adjustment were figured @ \$50,000 an Acre. Comparables 1, 2, and 3 were all vacant land sales from within the subjects immediate area and were the best and most recent sales within the area. Comparable 4 is currently under contract and comparable 5 is a current active listing. Comparable 5 was included in the report to bracket for the subjects acreage. The subject currently has a vacant home located on it that is boarded up and has sign indicating the home is unlivable due to safety concerns. Due to this, the highest and best use for the subject property is as vacant land and a demolition cost of \$20,000 was applied to each comparable for the demolition and remediation of the current structures on the subject property, of whihe there is the home, a garage, and a shed.