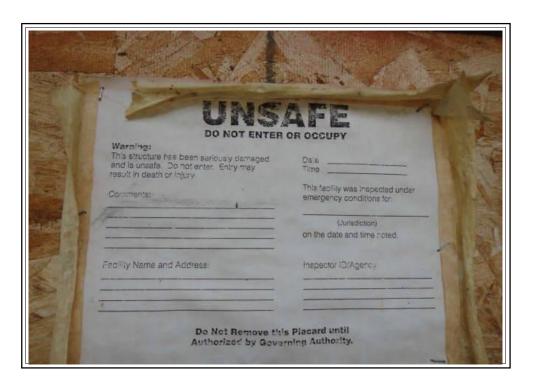

#### **Condition of Appraisal Comments**

The appraiser was asked to perform an appraisal on the subject, which contains 5 seperate parcels, 4 of which are vacant land and the other has a vacant and unlivable home on it. The appraiser was asked to combine all 5 parcels into 1 report. The tax sheets for all 5 parcels have been included in the appraisal report, the acreage for all 5 parcels have been included in the report. The address for the report is the address of the aprcel that the house is located on. Based upon the house being boarded up and for the safety concerns, the appraiser was not able to inspect the interior of the home, but there was a sign on the house to not enter due to safety concerns. The owner of public record for all 5 parcels is Vision Lnad, LLC