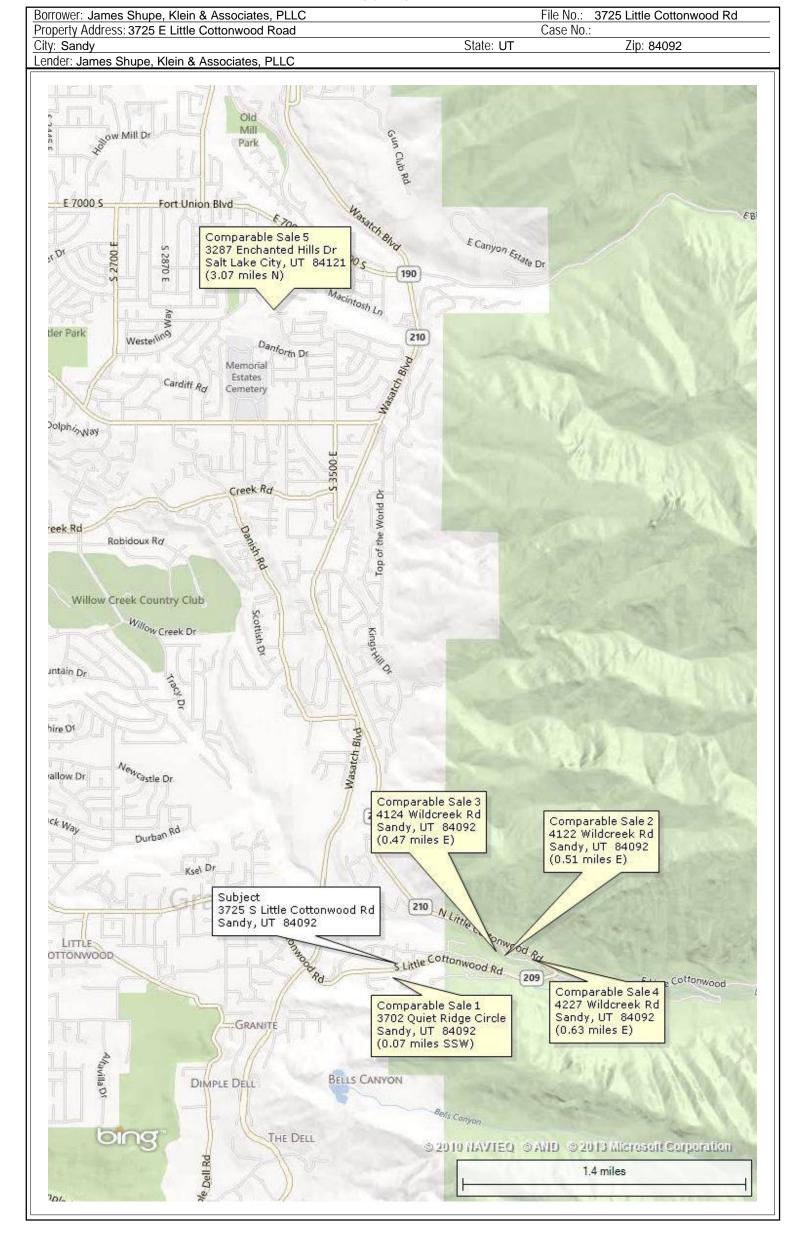

# Case 2:12-cv-00591-BSJ Document 383-1 Filed 07/23/13 Page 12 of 27

**LOCATION MAP** 

Borrower: James Shupe, Klein & Associates, PLLC File No.: 3725 Little Cottonwood Rd Property Address: 3725 E Little Cottonwood Road Case No.: City: Sandy State: UT Zip: 84092