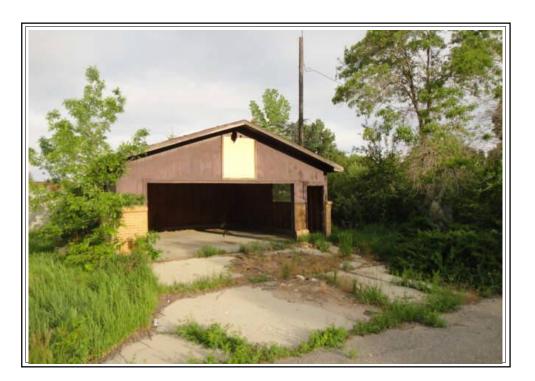

#### **Comments on Sales Comparison**

The comparables selected were closest to the subject in size, shape, proximity, design, and appeal. All of the comparables were selected from the same marketing area as the subject and are considered good indicators of the current market value in the immediate area. The comparables used were the most recent available. Acreage adjustment were figured @ \$50,000 an Acre. Comparables 1, 2, and 3 were all vacant land sales from within the subjects immediate area and were the best and most recent sales within the area. Comparable 4 is currently under contract and comparable 5 is a current active listing. Comparable 5 was included in the report to bracket for the subjects acreage. The subject currently has a vacant home located on it that is boarded up and has sign indicating the home is unlivable due to safety concerns. Due to this, the highest and best use for the subject property is as vacant land and a demolition cost of \$20,000 was applied to each comparable for the demolition and remediation of the current structures on the subject property, of whihe there is the home, a garage, and a shed.

#### **Condition of Appraisal Comments**

The appraiser was asked to perform an appraisal on the subject, which contains 5 seperate parcels, 4 of which are vacant land and the other has a vacant and unlivable home on it. The appraiser was asked to combine all 5 parcels into 1 report. The tax sheets for all 5 parcels have been included in the appraisal report, the acreage for all 5 parcels have been included in the report. The address for the report is the address of the aprcel that the house is located on. Based upon the house being boarded up and for the safety concerns, the appraiser was not able to inspect the interior of the home, but there was a sign on the house to not enter due to safety concerns. The owner of public record for all 5 parcels is Vision Lnad, LLC