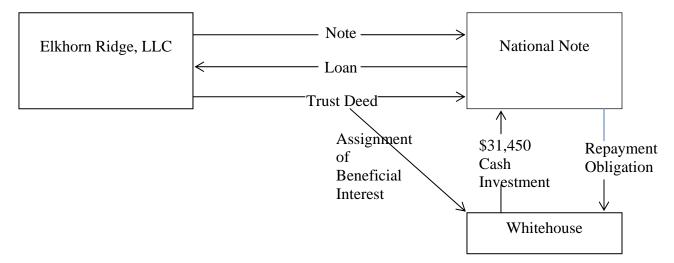

#### **Defendant Invests \$31,450 with National Note**

23. On or about 2005, Defendant invested \$31,450.00 with National Note. This agreement was documented in a Promissory Note, dated April 14, 2005 (the "<u>Whitehouse</u> <u>Note</u>").

24. Consistent with the financing scheme outlined above, the Whitehouse Note was not secured by a deed of trust. Instead, on January 31, 2008, National Note executed an Assignment of Beneficial Interest in Trust Deed in favor of Whitehouse (the "<u>Whitehouse ABI</u>"). The Whitehouse ABI purported to assign National Note's interest in a Trust Deed for real property in Malad, Idaho - specifically Lot 23 of the Elkhorn Ridge Estates ("<u>Elkhorn Lot 23</u>"). The Trust Deed was executed by Elkhorn Ridge, LLC in favor of National Note (the "<u>NNU Lot 23 Trust Deed</u>"). The NNU Lot 23 Trust Deed was security for a \$52,650.00 loan between National Note and Elkhorn Ridge, LLC (the "<u>NNU Lot 23 Note</u>"). National Note did not assign its beneficial interest in the NNU Lot 23 Note to Defendant. The following diagram illustrates the transactions:

#### Case 2:13-cv-00533-DBP Document 2 Filed 06/21/13 Page 7 of 14

26. National Note did not execute a trust deed for Elkhorn Lot 23 in favor of Defendant. Moreover, Elkhorn Ridge, LLC is not a party to the Whitehouse ABI. Indeed, there is no privity of contract between Elkhorn Ridge, LLC and Defendant. Finally, the Whitehouse ABI did not assign National Note's rights under the NNU Lot 23 Note to Defendant. Accordingly, the Whitehouse ABI did not give Defendant the right to demand payment under the NNU Lot 23 Note.

27. All that Defendant purported to receive through the Whitehouse ABI was an assignment of National Note's security interest in the NNU Lot 23 Trust Deed. National Note's security interest merely gave National Note the right to foreclose on Elkhorn Lot 23 if Elkhorn Ridge, LLC defaulted on the NNU Lot 23 Note. If, however, Elkhorn Ridge, LLC never defaulted and the NNU Lot 23 Note was paid, the NNU Lot 23 Trust Deed was cancelled and the secured interest disappeared, regardless of whether National Note honored the Whitehouse Note.

28. Conversely, the Whitehouse ABI gave Defendant no right to foreclose on Elkhorn Lot 23, had National Note defaulted on the Whitehouse Note. This is because the NNU Lot 23 Trust Deed did not secure the Whitehouse Note. Accordingly, as a matter of law and fact, the Whitehouse ABI gave no security to Defendant. The Whitehouse Note was nothing more than an unsecured note.