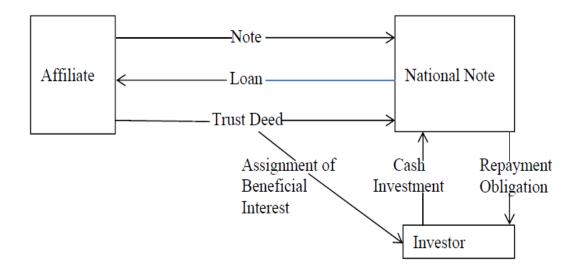

#### National Note's Investment Scheme

17. National Note represented to investors that their investment in National Note would be secured by real property. National Note did not own real property sufficient to secure these investments. Accordingly, National Note devised a scheme pursuant to which National Note would purport to grant security to investors, when in truth, National Note would take investors' money and give them no security in return. National Note's scheme was as follows.

18. First, National Note would lend money to an affiliated entity (the "<u>Affiliate</u>"). The Affiliate would execute a promissory note, pursuant to which it agreed to repay the loan to National Note (the "<u>Affiliate Note</u>"). The <u>Affiliate Note</u> would then be secured by a Trust Deed executed by the Affiliate in favor of National Note (the "<u>Affiliate Trust Deed</u>").

19. National Note then solicited money from investors by promising that their investment would be secured by Assignments of Beneficial Interest in Trust Deed (the "<u>ABIs</u>"). The ABIs purported to assign National Note's "right, title and interest" in the Affiliate Trust Deed. National Note did not assign its interest in the Affiliate Note to the investors. The following diagram shows National Note's scheme:

<sup>&</sup>lt;sup>4</sup> See Exh. A.

20. The investors purportedly received an assignment of National Note's secured interest in real property. This secured interest gave National Note the right to foreclose on the underlying real property if the Affiliate defaulted on the Affiliate Note. If, however, the Affiliate never defaulted and the Affiliate Note was paid, the Affiliate Trust Deed was cancelled and the secured interest disappeared.

21. The Affiliate was not a party to any of the ABIs and there was no privity of contract between the Affiliate and the investors. Accordingly, there was no contract pursuant to which the Affiliate was obligated to pay the Affiliate Note payments to the investors instead of National Note. Moreover, the ABI did not assign National Note's rights under the Affiliate Note to the investors. Accordingly, the ABI did not give the Investor the right to demand payment under the Affiliate Note.

22. The end result of this scheme was that the investors received no security at all. If National Note breached its agreement with the investor, the investor had no foreclosure rights as a result of the assignment of National Note's interest in the Affiliate Deed of Trust, because the