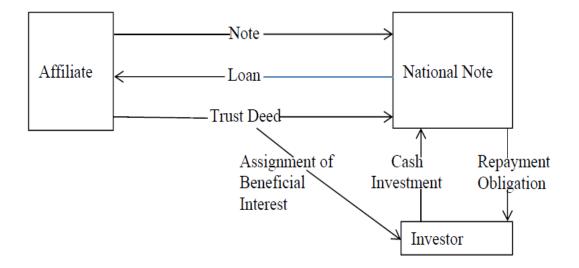

Trust Deed did not secure the McKenna Note. Accordingly, as a matter of law and fact, the McKenna ABI gave no security to Defendant. The McKenna Note was nothing more than an unsecured note.

#### The SEC Civil Case and the Receiver's Appointment

- 30. On June 25, 2012, the SEC Civil Enforcement Case was filed, alleging that NNU is a Ponzi scheme, and seeking, among other things, orders (a) restraining and enjoining NNU and Palmer from continuing to violate federal securities laws, (b) freezing assets and prohibiting NNU from transferring, changing, wasting, dissipating, converting, concealing, or otherwise disposing of assets, (c) prohibiting NNU from destroying, mutilating, concealing, transferring, altering, or otherwise disposing of NNU's books and records, (d) imposing civil money penalties against NNU and Palmer, and (e) requiring the disgorgement by NNU and Palmer of all ill-gotten gains received by them pursuant to the scheme.<sup>5</sup>
- Action, the Court entered a Temporary Restraining Order and Order to Show Cause against the defendants<sup>6</sup> and the Receivership Order appointing the Receiver.<sup>7</sup> Since that time, both National Note and Palmer have stipulated to a Preliminary Injunction Order that prohibits National Note and Palmer from committing any further acts in furtherance of the Ponzi scheme and that prohibits National Note and Palmer from withdrawing, transferring, selling, buying, pledging,

<sup>&</sup>lt;sup>5</sup> SEC Civil Enforcement Case, Docket No. 1 (Complaint).

<sup>&</sup>lt;sup>6</sup> *Id.*, Docket No. 7.

<sup>&</sup>lt;sup>7</sup> *Id.*, Docket No. 9.

encumbering, assigning, dissipating, concealing, or otherwise disposing of any of their assets.<sup>8</sup>

32. On or about May 21, 2013, the Court entered an Order authorizing the Receiver to commence legal proceedings for the benefit of and on behalf of the receivership estate.<sup>9</sup>