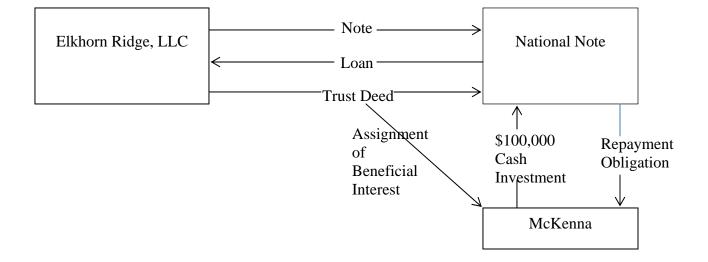

#### **Defendant Invests \$100,000 with National Note**

- 24. On or about 2006, Defendant invested \$100,000.00 with National Note. This agreement was documented in a Promissory Note, dated January 17, 2006 (the "McKenna Note").
- 25. Consistent with the financing scheme outlined above, the McKenna Note was not secured by a deed of trust. Instead, on January 31, 2008, National Note executed an Assignment of Beneficial Interest in Trust Deed in favor of McKenna (the "McKenna ABI"). The McKenna ABI purported to assign National Note's interest in a Trust Deed for real property in Malad, Idaho specifically Lot 30 of the Elkhorn Ridge Estates ("Elkhorn Lot 30"). The Trust Deed was executed by Elkhorn Ridge, LLC in favor of National Note (the "NNU Lot 30 Trust Deed"). The NNU Lot 30 Trust Deed was security for a \$50,700.00 loan between National Note and Elkhorn Ridge, LLC (the "NNU Lot 30 Note"). National Note did not assign its beneficial interest in the NNU Lot 30 Note to Defendant. The following diagram illustrates the transactions:

- 27. National Note did not execute a trust deed for Elkhorn Lot 30 in favor of Defendant. Moreover, Elkhorn Ridge, LLC is not a party to the McKenna ABI. Indeed, there is no privity of contract between Elkhorn Ridge, LLC and Defendant. Finally, the McKenna ABI did not assign National Note's rights under the NNU Lot 30 Note to Defendant. Accordingly, the McKenna ABI did not give Defendant the right to demand payment under the NNU Lot 30 Note.
- 28. All that Defendant purported to receive through the McKenna ABI was an assignment of National Note's security interest in the NNU Lot 30 Trust Deed. National Note's security interest merely gave National Note the right to foreclose on Elkhorn Lot 30 if Elkhorn Ridge, LLC defaulted on the NNU Lot 30 Note. If, however, Elkhorn Ridge, LLC never defaulted and the NNU Lot 30 Note was paid, the NNU Lot 30 Trust Deed was cancelled and the secured interest disappeared, regardless of whether National Note honored the McKenna Note.
- 29. Conversely, the McKenna ABI gave Defendant no right to foreclose on Elkhorn Lot 30, had National Note defaulted on the McKenna Note. This is because the NNU Lot 30

Trust Deed did not secure the McKenna Note. Accordingly, as a matter of law and fact, the McKenna ABI gave no security to Defendant. The McKenna Note was nothing more than an unsecured note.