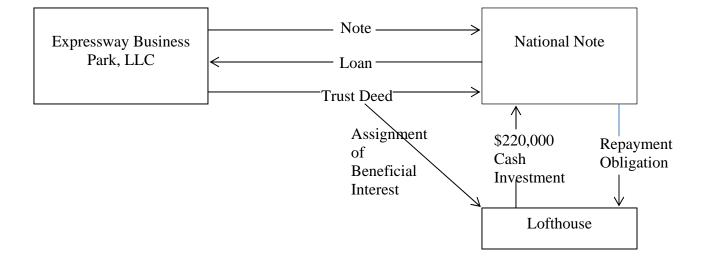

#### **Defendant Invests \$220,000 with National Note**

- 24. On or about 2006, Defendant invested \$220,000.00 with National Note. This agreement was documented in a Promissory Note, dated January 1, 2006 (the "Lofthouse Note").
- 25. Consistent with the financing scheme outlined above, the Lofthouse Note was not secured by a deed of trust. Instead, on January 8, 2008, National Note executed an Assignment of Beneficial Interest in Trust Deed in favor of Lofthouse (the "Lofthouse ABI"). The Lofthouse ABI purported to assign National Note's interest in a Trust Deed for real property in Spanish Fork, Utah specifically the Expressway Business Park and Discount Mall, 1227 East Expressway Lane, Spanish Fork, Utah 84062 ("Expressway"). The Trust Deed was executed by Expressway Business Park, LLC in favor of National Note (the "Expressway Trust Deed"). The Expressway Trust Deed was security for a loan between National Note and Expressway Business Park, LLC (the "Expressway Note"). National Note did not assign its beneficial interest in the Expressway Note to Defendant. The following diagram illustrates the transactions:

- 27. National Note did not execute a trust deed for Expressway in favor of Defendant. Moreover, Expressway Business Park, LLC is not a party to the Lofthouse ABI. Indeed, there is no privity of contract between Expressway Business Park, LLC and Defendant. Finally, the Lofthouse ABI did not assign National Note's rights under the Expressway Note to Defendant. Accordingly, the Lofthouse ABI did not give Defendant the right to demand payment under the Expressway Note.
- 28. All that Defendant purported to receive through the Lofthouse ABI was an assignment of National Note's security interest in the Expressway Trust Deed. National Note's security interest merely gave National Note the right to foreclose on Expressway if Expressway Business Park, LLC defaulted on the Expressway Note. If, however, Expressway Business Park, LLC never defaulted and the Expressway Note was paid, the Expressway Trust Deed was cancelled and the secured interest disappeared, regardless of whether National Note honored the Lofthouse Note.

29. Conversely, the Lofthouse ABI gave Defendant no right to foreclose on Expressway, had National Note defaulted on the Lofthouse Note. This is because the Expressway Trust Deed did not secure the Lofthouse Note. Accordingly, as a matter of law and fact, the Lofthouse ABI gave no security to Defendant. The Lofthouse Note was nothing more than an unsecured note.