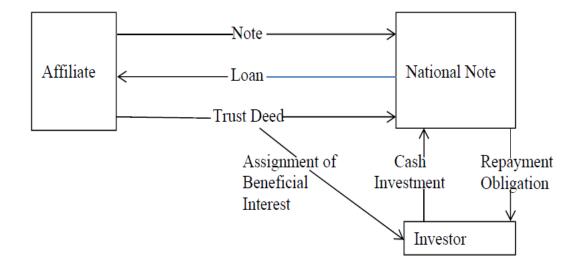

29. Conversely, the Lofthouse ABI gave Defendant no right to foreclose on Expressway, had National Note defaulted on the Lofthouse Note. This is because the Expressway Trust Deed did not secure the Lofthouse Note. Accordingly, as a matter of law and fact, the Lofthouse ABI gave no security to Defendant. The Lofthouse Note was nothing more than an unsecured note.

#### The SEC Civil Case and the Receiver's Appointment

- 30. On June 25, 2012, the SEC Civil Enforcement Case was filed, alleging that NNU is a Ponzi scheme, and seeking, among other things, orders (a) restraining and enjoining NNU and Palmer from continuing to violate federal securities laws, (b) freezing assets and prohibiting NNU from transferring, changing, wasting, dissipating, converting, concealing, or otherwise disposing of assets, (c) prohibiting NNU from destroying, mutilating, concealing, transferring, altering, or otherwise disposing of NNU's books and records, (d) imposing civil money penalties against NNU and Palmer, and (e) requiring the disgorgement by NNU and Palmer of all ill-gotten gains received by them pursuant to the scheme.<sup>5</sup>
- 31. Also on June 25, 2012, as a result of the filing of the SEC Civil Enforcement Action, the Court entered a Temporary Restraining Order and Order to Show Cause against the defendants<sup>6</sup> and the Receivership Order appointing the Receiver.<sup>7</sup> Since that time, both National Note and Palmer have stipulated to a Preliminary Injunction Order that prohibits National Note and Palmer from committing any further acts in furtherance of the Ponzi scheme and that

<sup>&</sup>lt;sup>5</sup> SEC Civil Enforcement Case, Docket No. 1 (Complaint).

<sup>&</sup>lt;sup>6</sup> *Id.*, Docket No. 7.

<sup>&</sup>lt;sup>7</sup> *Id.*, Docket No. 9.

prohibits National Note and Palmer from withdrawing, transferring, selling, buying, pledging, encumbering, assigning, dissipating, concealing, or otherwise disposing of any of their assets.<sup>8</sup>

32. On or about May 21, 2013, the Court entered an Order authorizing the Receiver to commence legal proceedings for the benefit of and on behalf of the receivership estate.<sup>9</sup>

#### FIRST CLAIM FOR RELIEF

(Avoidance of Fraudulent Transfers Under Utah Code Ann. §§ 25-6-5(1)(a) and 25-6-8)

- 33. The Receiver re-alleges and incorporates herein by reference each of the preceding allegations as if set forth completely herein.
- 34. NNU was engaged in an enterprise with all of the characteristics of a Ponzi scheme.
  - 35. NNU made the Transfers to Defendant in furtherance of the Ponzi scheme.
  - 36. At all relevant times hereto, NNU had at least one creditor.
- 37. The Transfers were made and any obligations to Defendant incurred with actual intent to hinder, delay or defraud a creditor of NNU.
- 38. Pursuant to Utah Code Ann. §§ 25-6-5(1)(a) and 25-6-8, the Receiver may avoid and recover the Transfers to Defendant.
- 39. Alternatively, to the extent that Defendant took in good faith and for a reasonably equivalent value, the Receiver may avoid and recover the False Profit Transfers from Defendant.