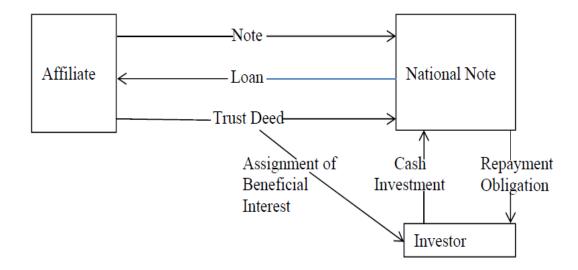

## National Note's Investment Scheme

18. National Note represented to investors that their investment in National Note would be secured by real property. National Note did not own real property sufficient to secure these investments. Accordingly, National Note devised a scheme pursuant to which National Note would purport to grant security to investors, when in truth, National Note would take investors' money and give them no security in return. National Note's scheme was as follows.

19. First, National Note would lend money to an affiliated entity (the "<u>Affiliate</u>"). The Affiliate would execute a promissory note, pursuant to which it agreed to repay the loan to National Note (the "<u>Affiliate Note</u>"). The <u>Affiliate Note</u> would then be secured by a Trust Deed executed by the Affiliate in favor of National Note (the "<u>Affiliate Trust Deed</u>").

20. National Note then solicited money from investors by promising that their investment would be secured by Assignments of Beneficial Interest in Trust Deed (the "<u>ABIs</u>"). The ABIs purported to assign National Note's "right, title and interest" in the Affiliate Trust

#### Case 2:13-cv-00541-DN Document 2 Filed 06/21/13 Page 5 of 15

Deed. National Note did not assign its interest in the Affiliate Note to the investors. The following diagram shows National Note's scheme:

21. The investors purportedly received an assignment of National Note's secured interest in real property. This secured interest gave National Note the right to foreclose on the underlying real property if the Affiliate defaulted on the Affiliate Note. If, however, the Affiliate never defaulted and the Affiliate Note was paid, the Affiliate Trust Deed was cancelled and the secured interest disappeared.

22. The Affiliate was not a party to any of the ABIs and there was no privity of contract between the Affiliate and the investors. Accordingly, there was no contract pursuant to which the Affiliate was obligated to pay the Affiliate Note payments to the investors instead of National Note. Moreover, the ABI did not assign National Note's rights under the Affiliate Note to the investors. Accordingly, the ABI did not give the Investor the right to demand payment under the Affiliate Note.

#### Case 2:13-cv-00541-DN Document 2 Filed 06/21/13 Page 6 of 15

23. The end result of this scheme was that the investors received no security at all. If National Note breached its agreement with the investor, the investor had no foreclosure rights as a result of the assignment of National Note's interest in the Affiliate Deed of Trust, because the Affiliate Deed of Trust was security for the Affiliate Note, not the agreement between National Note and the investors.