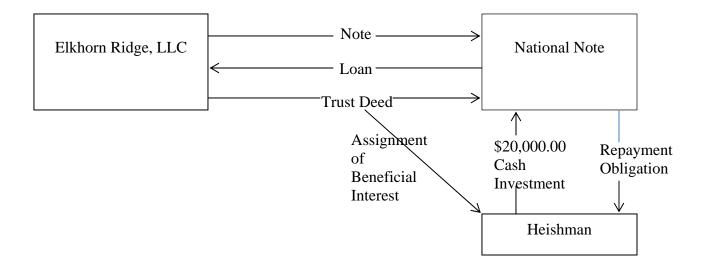

26. Consistent with the financing scheme outlined above, the Heishman Notes were not secured by a deed of trust. Instead, on January 31, 2008, National Note executed two Assignment of Beneficial Interest in Trust Deeds in favor of Heishman (the "<u>Heishman ABIs</u>"). The Heishman ABIs purported to assign National Note's interest in a Trust Deed for real property in Malad, Idaho - specifically Lot 44 of the Elkhorn Ridge Estates ("<u>Elkhorn Lot 44</u>"). The Trust Deed was executed by Elkhorn Ridge, LLC in favor of National Note (the "<u>NNU Lot 44 Trust Deed</u>"). The NNU Lot 44 Trust Deed was security for a \$46,800.00 loan between National Note and Elkhorn Ridge, LLC (the "<u>NNU Lot 44 Note</u>"). National Note did not assign its beneficial interest in the NNU Lot 44 Note to Defendant. The following diagram illustrates the transactions:

28. National Note did not execute a trust deed for Elkhorn Lot 44 in favor of Defendant. Moreover, Elkhorn Ridge, LLC is not a party to the Heishman ABIs. Indeed, there is no privity of contract between Elkhorn Ridge, LLC and Defendant. Finally, the Heishman ABIs did not assign National Note's rights under the NNU Lot 44 Note to Defendant. Accordingly, the Heishman ABIs did not give Defendant the right to demand payment under the NNU Lot 44 Note.

29. All that Defendant purported to receive through the Heishman ABIs was an assignment of National Note's security interest in the NNU Lot 44 Trust Deed. National Note's security interest merely gave National Note the right to foreclose on Elkhorn Lot 44 if Elkhorn Ridge, LLC defaulted on the NNU Lot 44 Note. If, however, Elkhorn Ridge, LLC never defaulted and the NNU Lot 44 Note was paid, the NNU Lot 44 Trust Deed was cancelled and the secured interest disappeared, regardless of whether National Note honored the Heishman Notes.

30. Conversely, the Heishman ABIs gave Defendant no right to foreclose on Elkhorn Lot 44, had National Note defaulted on the Heishman Notes. This is because the NNU Lot 44

Trust Deed did not secure the Heishman Notes. Accordingly, as a matter of law and fact, the Heishman ABIs gave no security to Defendant. The Heishman Notes were nothing more than unsecured notes.