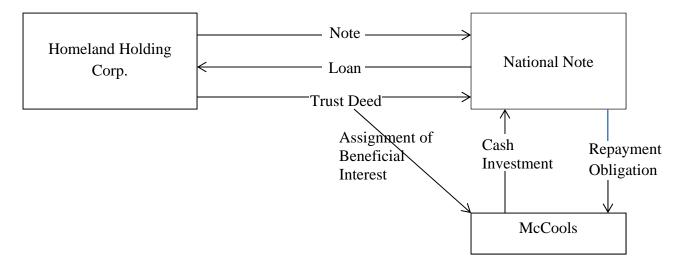

#### **Defendants' Investment Related to Autumn Ridge**

24. In 2007, McCools invested with National Note. This agreement was documented in a Promissory Note, dated July 17, 2007 (the "<u>First McCools Note</u>").

25. Consistent with the financing scheme outlined above, the First McCools Note was not secured by a deed of trust. Instead, on July 17, 2007, National Note executed an Assignment of Beneficial Interest in Trust Deed in favor of the McCools (the "<u>First McCools ABI</u>"). The First McCools ABI purported to assign National Note's interest in a Trust Deed for real property in Utah County known as the Autumn Ridge property ("<u>Autumn Ridge</u>"). This Trust Deed was executed by Homeland Holding Corp. in favor of National Note (the "<u>Autumn Ridge Trust</u> <u>Deed</u>"). The Autumn Ridge Trust Deed was security for a loan between National Note and Homeland Holding Corp. (the "<u>Autumn Ridge Note</u>"). National Note did not assign its beneficial interest in the Autumn Ridge Note to Defendant. The following diagram illustrates the transactions:

27. National Note did not execute a trust deed for Autumn Ridge in favor of the McCools. Moreover, Homeland Holding Corp. is not a party to the First McCools ABI. Indeed, there is no privity of contract between Homeland Holding Corp. and the McCools. Finally, the First McCools ABI did not assign National Note's rights under the Autumn Ridge Note to the McCools. Accordingly, the First McCools ABI did not give the McCools the right to demand payment under the Autumn Ridge Note.

28. All that the McCools purported to receive through the First McCools ABI was an assignment of National Note's security interest in the Autumn Ridge Trust Deed. National Note's security interest merely gave National Note the right to foreclose on Autumn Ridge if Homeland Holding Corp defaulted on the Autumn Ridge Note. If, however, Homeland Holding Corp. never defaulted and the Autumn Ridge Note was paid, the Autumn Ridge Trust Deed was cancelled and the secured interest disappeared, regardless of whether National Note honored the First McCools Note.

29. Conversely, the First McCools ABI gave the McCools no right to foreclose on Autumn Ridge, had National Note defaulted on the First McCools Note. This is because the

Autumn Ridge Trust Deed did not secure the First McCools Note. Accordingly, as a matter of law and fact, the First McCools ABI gave no security to the McCools. The First McCools Note was nothing more than an unsecured note.