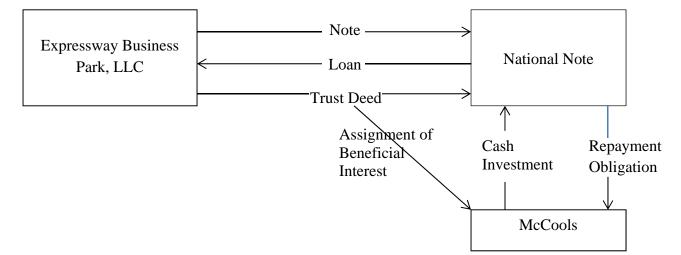

#### **Defendants' Investments Related to Expressway**

30. In 2007, Defendant invested with National Note. This agreement was documented in a Promissory Note, dated August 6, 2007 (the "Second McCools Note").

31. Consistent with the financing scheme outlined above, the Second McCools Note was not secured by a deed of trust. Instead, on August 6, 2007, National Note executed an Assignment of Beneficial Interest in Trust Deed in favor of the McCools (the "<u>Second McCools</u> <u>ABI</u>"). The Second McCools ABI purported to assign National Note's interest in a Trust Deed for real property in Spanish Fork, Utah - specifically the Expressway Business Park & Discount Mall ("<u>Expressway</u>"). This Trust Deed was executed by Expressway Business Park, LLC in favor of National Note (the "<u>Expressway Trust Deed</u>"). The Expressway Trust Deed was security for a purported loan between National Note and Expressway Business Park, LLC (the "<u>Expressway Note</u>"). National Note did not assign its beneficial interest in the Expressway Note to Defendant. The following diagram illustrates the transactions:

#### Case 2:13-cv-00415-DN Document 2 Filed 06/07/13 Page 9 of 17

33. National Note did not execute a trust deed for Expressway in favor of the McCools. Moreover, Expressway Business Park, LLC is not a party to the Second McCools ABI. Indeed, there is no privity of contract between Expressway Business Park, LLC and the McCools. Finally, the Second McCools ABI did not assign National Note's rights under the Expressway Note to the McCools. Accordingly, the Second McCools ABI did not give the McCools the right to demand payment under the Expressway Note.

34. All that Defendant purported to receive through the Second McCool ABI was an assignment of National Note's security interest in the Expressway Trust Deed. National Note's security interest merely gave National Note the right to foreclose on Expressway if Expressway Business Park, LLC defaulted on the Expressway Note. If, however, Expressway Business Park, LLC never defaulted and the Expressway Note was paid, the Expressway Trust Deed was cancelled and the secured interest disappeared, regardless of whether National Note honored the Second McCool Note.

35. Conversely, the Second McCool ABI gave the McCools no right to foreclose on Expressway, had National Note defaulted on the Second McCools Note. This is because the Expressway Trust Deed did not secure the Second McCools Note. Accordingly, as a matter of law and fact, the Second McCools ABI gave no security to the McCools. The Second McCools Note was nothing more than an unsecured note.