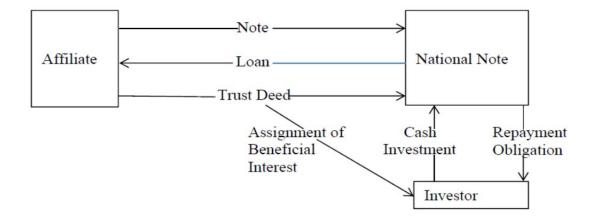

#### National Note's Investment Scheme

18. National Note represented to investors that their investment in National Note would be secured by real property. National Note did not own real property sufficient to secure these investments. Accordingly, National Note devised a scheme pursuant to which National Note would purport to grant security to investors, when in truth, National Note would take investors' money and give them no security in return. National Note's scheme was as follows.

19. First, National Note would lend money to an affiliated entity (the "<u>Affiliate</u>"). The Affiliate would execute a promissory note, pursuant to which it agreed to repay the loan to National Note (the "<u>Affiliate Note</u>"). The <u>Affiliate Note</u> would then be secured by a Trust Deed

<sup>4</sup> See Exh. A.

#### Case 2:13-cv-00415-DN Document 2 Filed 06/07/13 Page 5 of 17

executed by the Affiliate in favor of National Note (the "Affiliate Trust Deed").

20. National Note then solicited money from investors by promising that their investment would be secured by Assignments of Beneficial Interest in Trust Deed (the "<u>ABIs</u>"). The ABIs purported to assign National Note's "right, title and interest" in the Affiliate Trust Deed. National Note did not assign its interest in the Affiliate Note to the investors. The following diagram shows National Note's scheme:

21. The investors purportedly received an assignment of National Note's secured interest in real property. This secured interest gave National Note the right to foreclose on the underlying real property if the Affiliate defaulted on the Affiliate Note. If, however, the Affiliate never defaulted and the Affiliate Note was paid, the Affiliate Trust Deed was cancelled and the secured interest disappeared.

22. The Affiliate was not a party to any of the ABIs and there was no privity of contract between the Affiliate and the investors. Accordingly, there was no contract pursuant to which the Affiliate was obligated to pay the Affiliate Note payments to the investors instead of National Note. Moreover, the ABI did not assign National Note's rights under the Affiliate Note

#### Case 2:13-cv-00415-DN Document 2 Filed 06/07/13 Page 6 of 17

to the investors. Accordingly, the ABI did not give the Investor the right to demand payment under the Affiliate Note.

23. The end result of this scheme was that the investors received no security at all. If National Note breached its agreement with the investor, the investor had no foreclosure rights as a result of the assignment of National Note's interest in the Affiliate Deed of Trust, because the Affiliate Deed of Trust was security for the Affiliate Note, not the agreement between National Note and the investors.